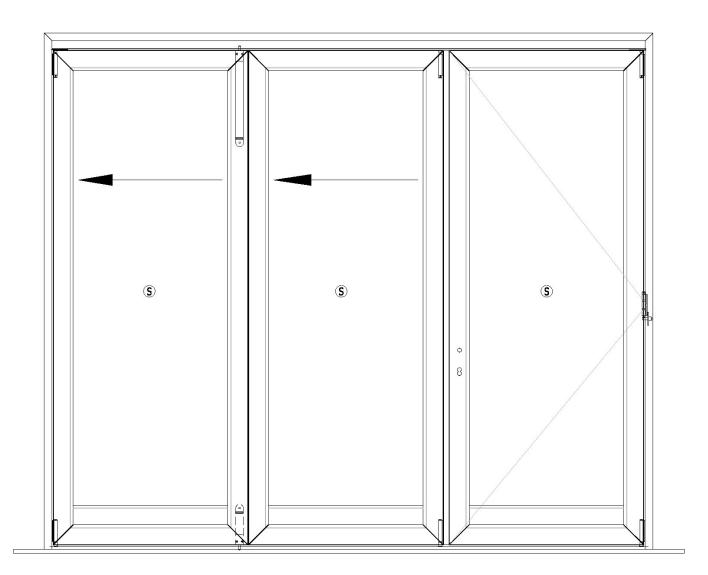

QC-5

Clad Door - Double Outswing

Clad Door - Double Inswing

For more information please contact your Quantum Representative

QC-7

Clad Slide & Fold Door Windows & Doors

\*Currently only available in outswing