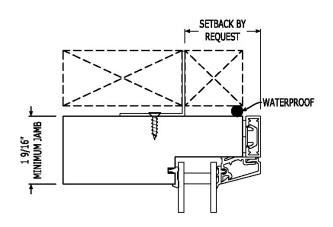

#### Vertical Mullions

For more information please contact your Quantum Representative

**Clad Nailing Flange Options** 

Nail flanges can be color matched to clad.

NO FLANGE

#### NON-INTEGRATED SURFACE APPLIED FLANGE

INTEGRATED DOUBLE RABBET FLANGE

QC-14

INTEGRATED SINGLE RABBET FLANGE

For more information please contact your Quantum Representative