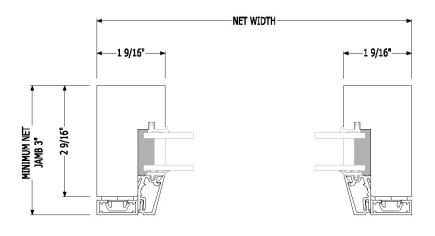

Clad Window - Direct Glazed

For more information please contact your Quantum Representative

QC-1

Clad Door - Single Outswing

Clad Door - Single Inswing

For more information please contact your Quantum Representative