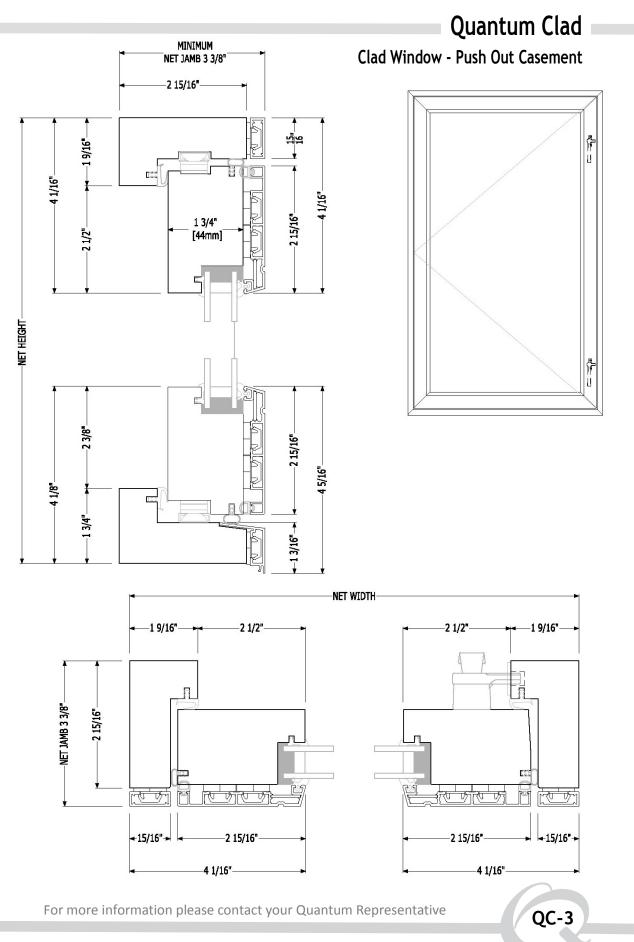

Clad Window - Direct Glazed

For more information please contact your Quantum Representative

QC-1

Clad Door - Single Outswing

Clad Door - Single Inswing

For more information please contact your Quantum Representative