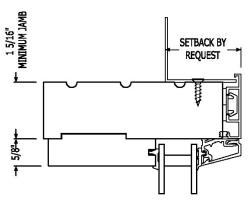

#### Vertical Mullions

For more information please contact your Quantum Representative

**Clad Nailing Flange Options** 

Nail flanges can be color matched to clad.

NO FLANGE

#### NON-INTEGRATED SURFACE APPLIED FLANGE

INTEGRATED DOUBLE RABBET FLANGE

QC-14

INTEGRATED SINGLE RABBET FLANGE

For more information please contact your Quantum Representative