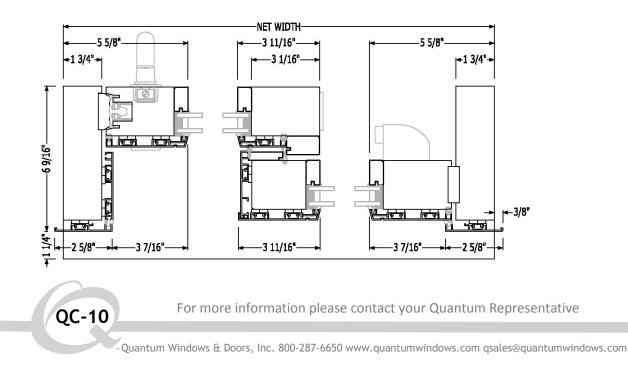

Clad Window - Direct Glazed

For more information please contact your Quantum Representative

QC-1

Clad Door - Single Outswing

Clad Door - Single Inswing

For more information please contact your Quantum Representative