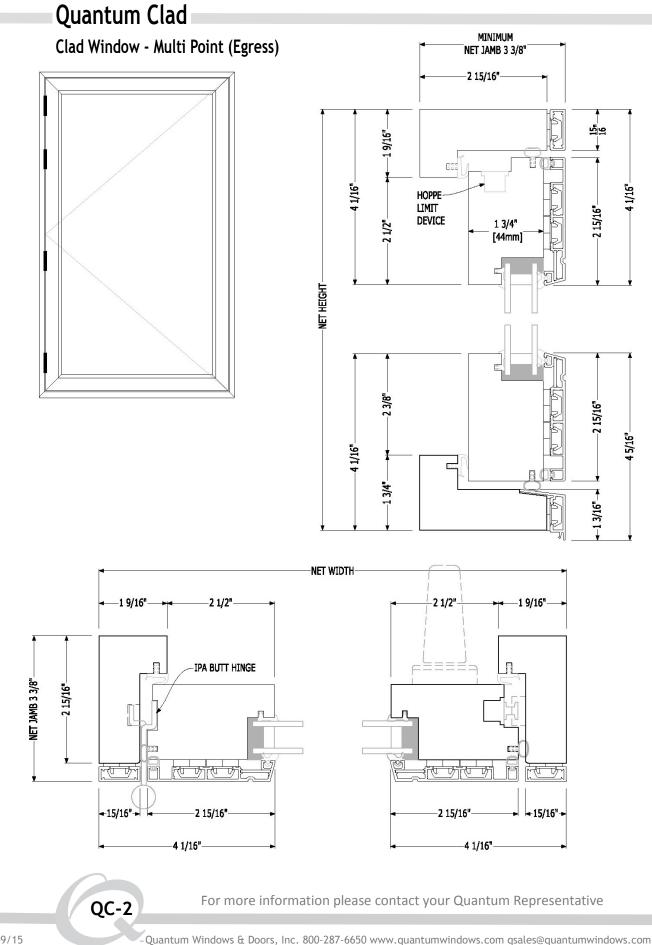

Clad Window - Direct Glazed

For more information please contact your Quantum Representative

QC-1

Clad Door - Single Outswing

Clad Door - Single Inswing

For more information please contact your Quantum Representative