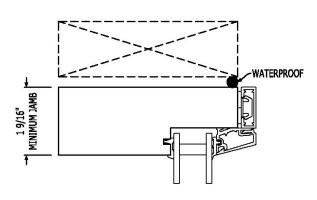

#### Vertical Mullions

For more information please contact your Quantum Representative

**Clad Nailing Flange Options** 

Nail flanges can be color matched to clad.

NO FLANGE

#### NON-INTEGRATED SURFACE APPLIED FLANGE

INTEGRATED DOUBLE RABBET FLANGE

QC-14

INTEGRATED SINGLE RABBET FLANGE

For more information please contact your Quantum Representative