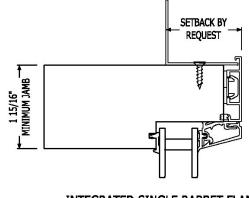

#### Vertical Mullions

For more information please contact your Quantum Representative

**Clad Nailing Flange Options** 

Nail flanges can be color matched to clad.

NO FLANGE

#### NON-INTEGRATED SURFACE APPLIED FLANGE

INTEGRATED DOUBLE RABBET FLANGE

QC-14

INTEGRATED SINGLE RABBET FLANGE

For more information please contact your Quantum Representative