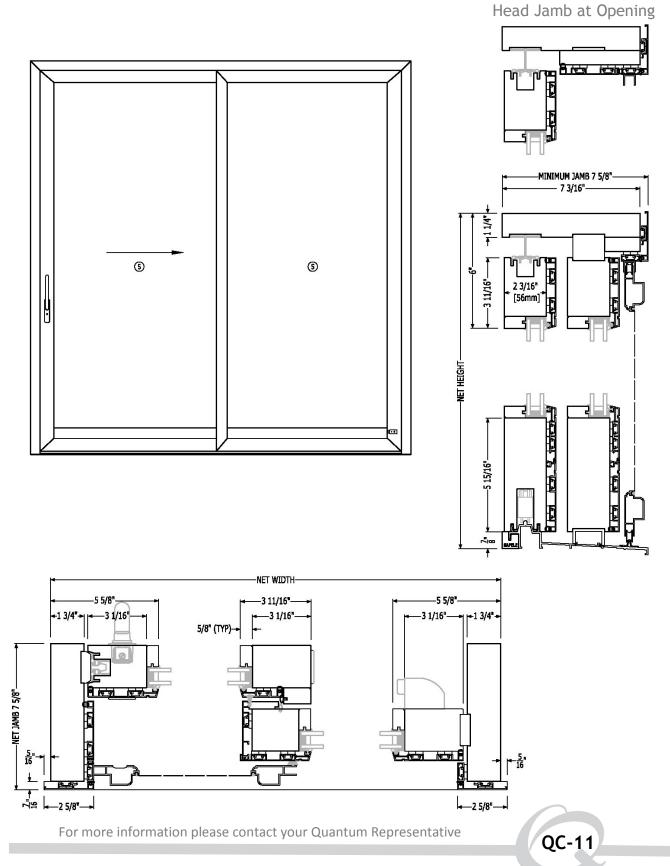

QC-5

Clad Door - Double Outswing

Clad Door - Double Inswing

For more information please contact your Quantum Representative

QC-7

Clad Slide & Fold Door Windows & Doors

\*Currently only available in outswing