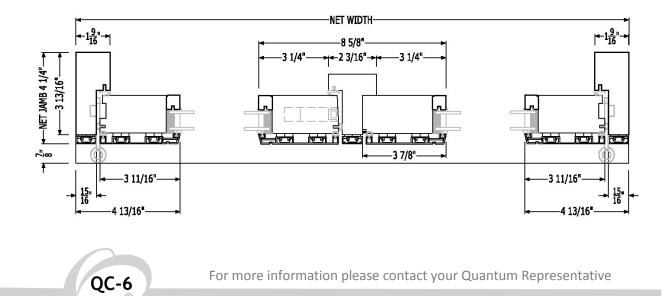

QC-5

Clad Door - Double Outswing

Clad Door - Double Inswing

For more information please contact your Quantum Representative

QC-7

Clad Slide & Fold Door Windows & Doors

\*Currently only available in outswing