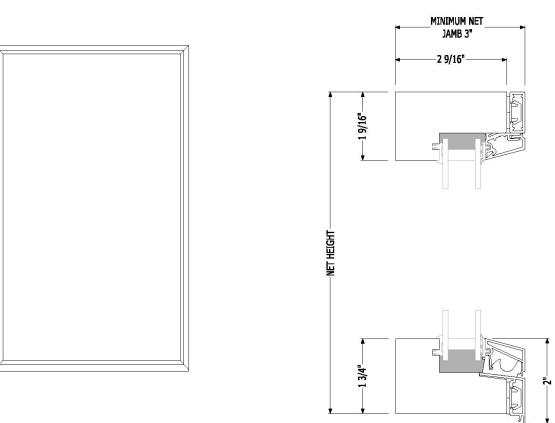

Clad Window - Direct Glazed

For more information please contact your Quantum Representative

QC-1

Clad Door - Single Outswing

Clad Door - Single Inswing

For more information please contact your Quantum Representative