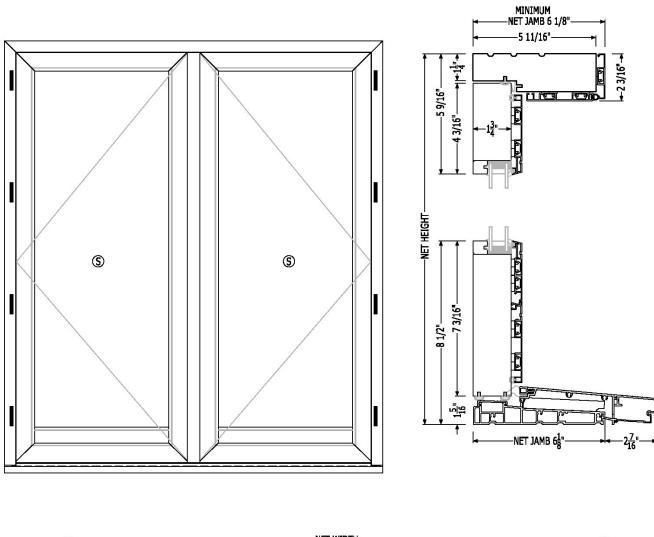

QC-5

Clad Door - Double Outswing

Clad Door - Double Inswing

For more information please contact your Quantum Representative

QC-7

Clad Slide & Fold Door Windows & Doors

\*Currently only available in outswing