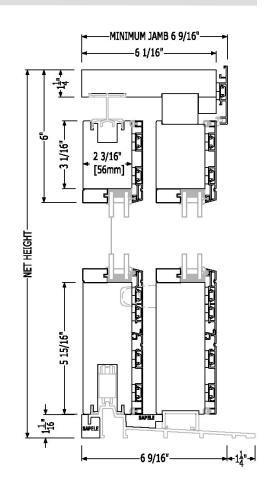

For more information please contact your Quantum Representative

QC-8

Clad Lift & Slide Windows & Doors

Clad Lift & Slide Door with Screen

**Clad Glazing Options** 

**True Divided Lite** 

Simulated Divided Lite