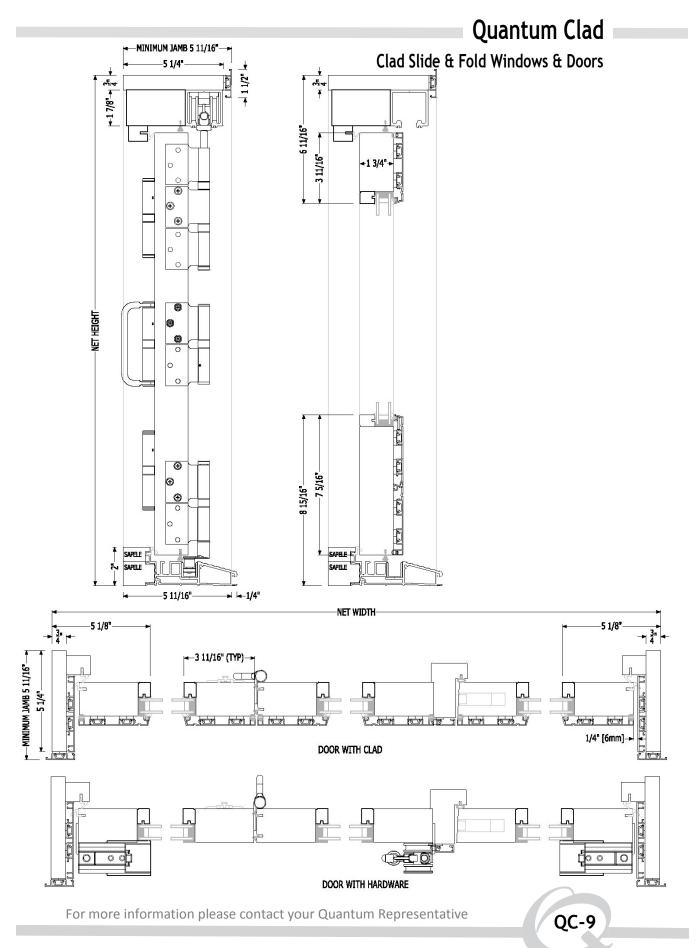

QC-5

Clad Door - Double Outswing

Clad Door - Double Inswing

For more information please contact your Quantum Representative

QC-7

Clad Slide & Fold Door Windows & Doors

\*Currently only available in outswing