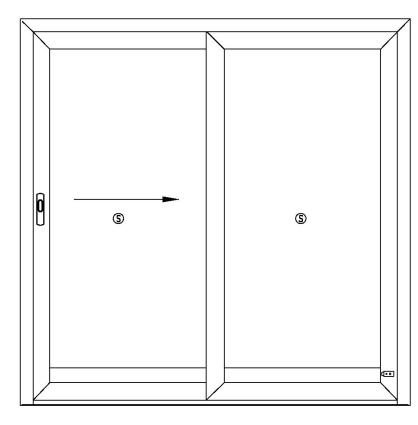

For more information please contact your Quantum Representative

QC-8

Clad Lift & Slide Windows & Doors

Clad Lift & Slide Door with Screen

**Clad Glazing Options** 

**True Divided Lite** 

Simulated Divided Lite