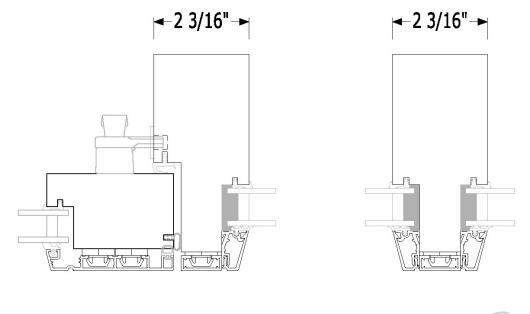

RECTANGULAR
OVOLO
OGEE

Image: state s

For more information please contact your Quantum Representative

**Clad Window Mulling Options** 

#### Horizontal Mullions

#### Vertical Mullions

For more information please contact your Quantum Representative

**Clad Nailing Flange Options** 

Nail flanges can be color matched to clad.

NO FLANGE