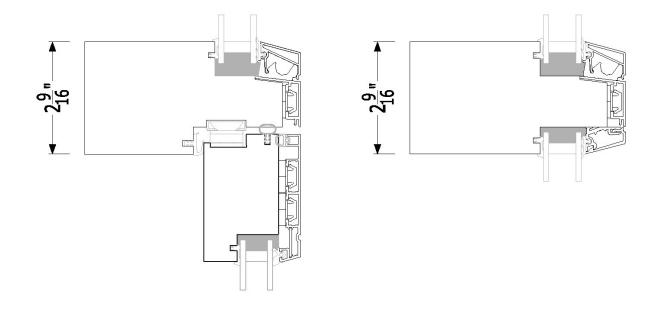

#### NON-INTEGRATED SURFACE APPLIED FLANGE

INTEGRATED DOUBLE RABBET FLANGE

QC-14

INTEGRATED SINGLE RABBET FLANGE

For more information please contact your Quantum Representative