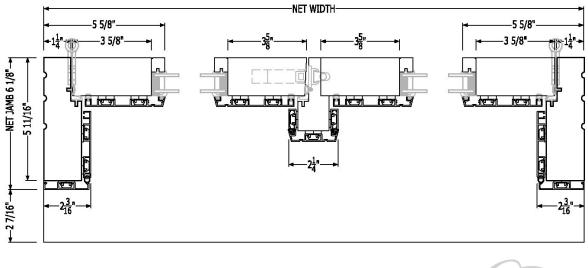

QC-5

Clad Door - Double Outswing

Clad Door - Double Inswing

For more information please contact your Quantum Representative

QC-7

Clad Slide & Fold Door Windows & Doors

\*Currently only available in outswing