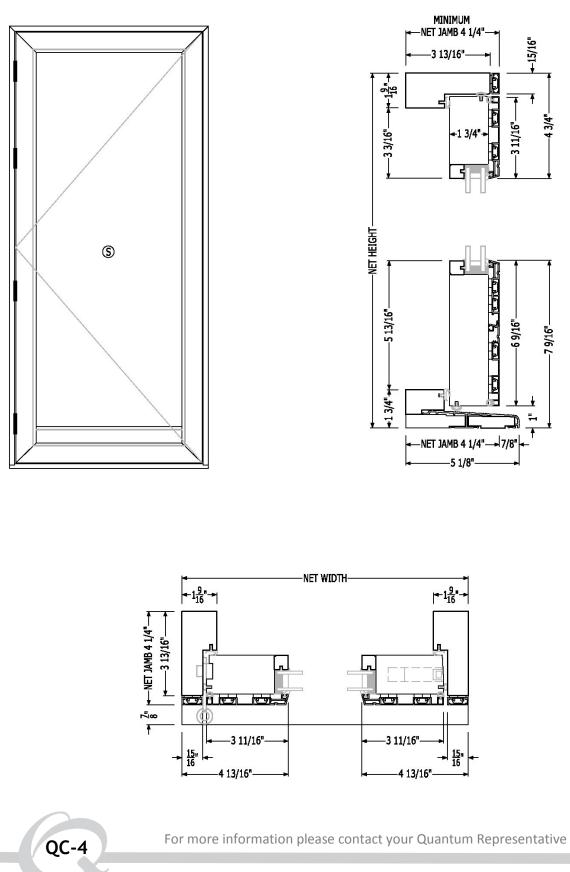

Clad Window - Direct Glazed

For more information please contact your Quantum Representative

QC-1

Clad Door - Single Outswing

Clad Door - Single Inswing

For more information please contact your Quantum Representative