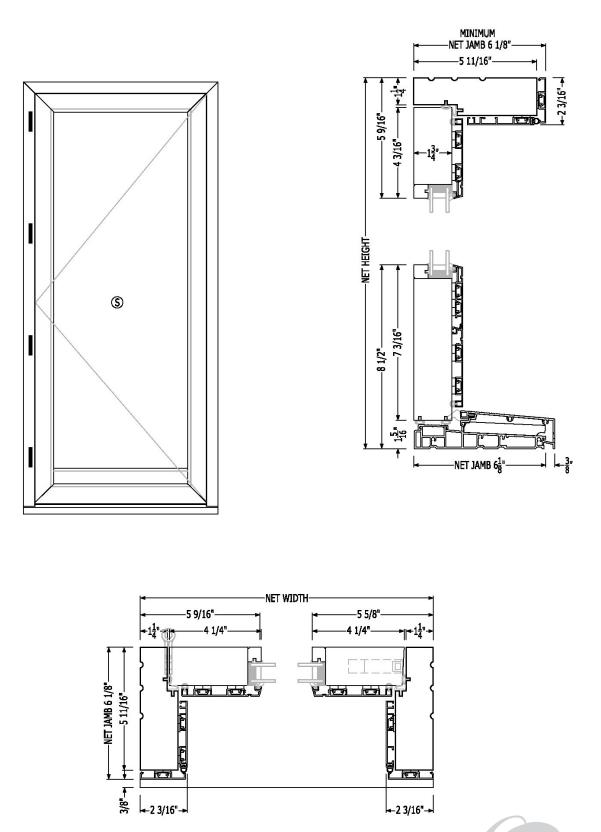

Clad Window - Direct Glazed

For more information please contact your Quantum Representative

QC-1

Clad Door - Single Outswing

Clad Door - Single Inswing

For more information please contact your Quantum Representative