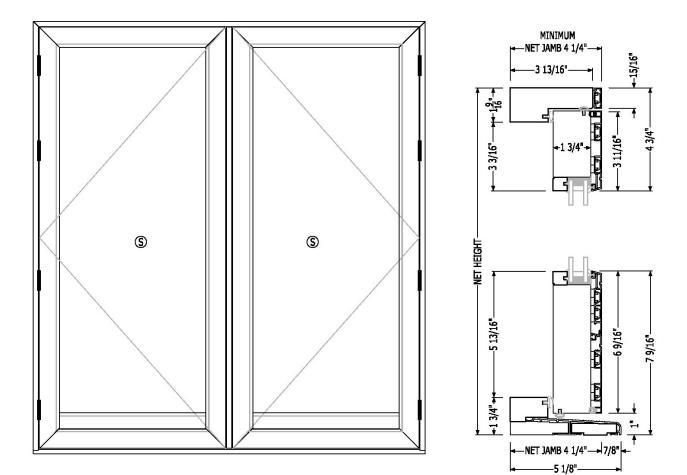

QC-5

Clad Door - Double Outswing

Clad Door - Double Inswing

For more information please contact your Quantum Representative

QC-7

Clad Slide & Fold Door Windows & Doors

\*Currently only available in outswing